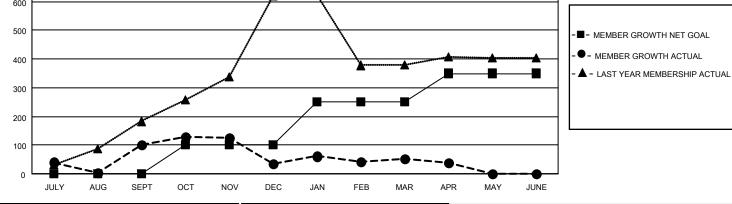

## LOCATION INDIA

District 322C1

Results as of: 4/30/2022

| Clubs                 |               |           |               | Members               |                        |                         |                                                    |
|-----------------------|---------------|-----------|---------------|-----------------------|------------------------|-------------------------|----------------------------------------------------|
| RESULTS FOR 2021-2022 |               |           |               | RESULTS FOR 2021-2022 |                        |                         |                                                    |
| QUARTER               | NEW CLUB GOAL | NEW CLUBS | DROPPED CLUBS | QUARTER               | BER GROWTH NET<br>GOAL | MEMBER GROWTH<br>ACTUAL | DROPPED<br>MEMBERS ACTUAL<br>(including transfers) |
| JULY/AUG/SEPT         | 10            | 4         | 6             | JULY/AUG/SEPT         | 0                      | 238                     | 135                                                |
| OCT/NOV/DEC           | 0             | 3         | 3             | OCT/NOV/DEC           | 100                    | 145                     | 209                                                |
| JAN/FEB/MAR           | 0             | 0         | 2             | JAN/FEB/MAR           | 150                    | 74                      | 55                                                 |
| APR/MAY/JUNE          | 0             | 0         | 0             | APR/MAY/JUNE          | 100                    | 14                      | 24                                                 |