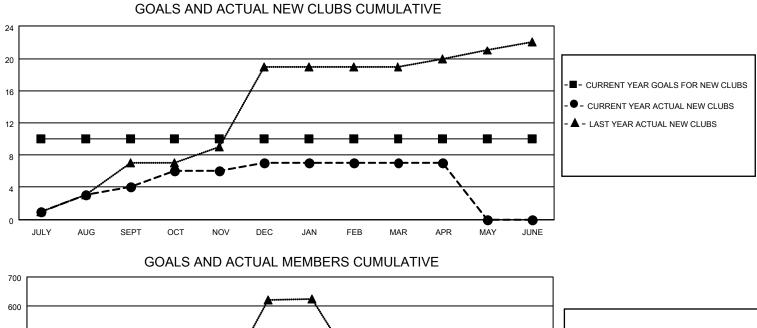

## LOCATION INDIA

District 322C1

Results as of: 4/30/2022

| Clubs                 |               |           |               | Members               |                        |                         |                                                    |
|-----------------------|---------------|-----------|---------------|-----------------------|------------------------|-------------------------|----------------------------------------------------|
| RESULTS FOR 2021-2022 |               |           |               | RESULTS FOR 2021-2022 |                        |                         |                                                    |
| QUARTER               | NEW CLUB GOAL | NEW CLUBS | DROPPED CLUBS | QUARTER               | BER GROWTH NET<br>GOAL | MEMBER GROWTH<br>ACTUAL | DROPPED<br>MEMBERS ACTUAL<br>(including transfers) |
| JULY/AUG/SEPT         | 10            | 4         | 6             | JULY/AUG/SEPT         | 0                      | 238                     | 135                                                |
| OCT/NOV/DEC           | 0             | 3         | 3             | OCT/NOV/DEC           | 100                    | 145                     | 209                                                |
| JAN/FEB/MAR           | 0             | 0         | 2             | JAN/FEB/MAR           | 150                    | 74                      | 55                                                 |
| APR/MAY/JUNE          | 0             | 0         | 0             | APR/MAY/JUNE          | 100                    | 14                      | 24                                                 |